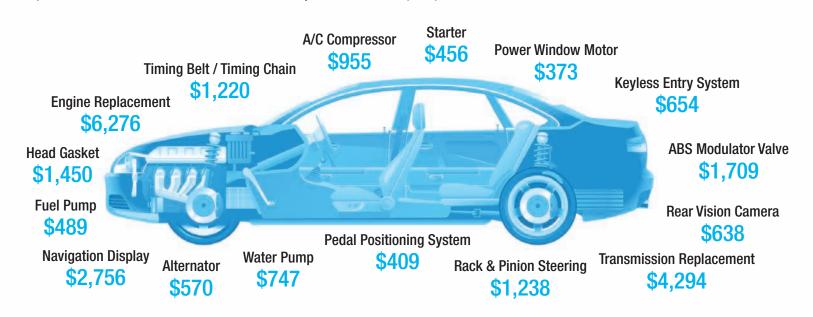

## **Today's Average Repair Costs**

Repair cost estimates based on Protective's internal adjusted claims data. (2014)

P.O. Box 770 • Deerfield, IL 60015-0770 • 800 222 2721